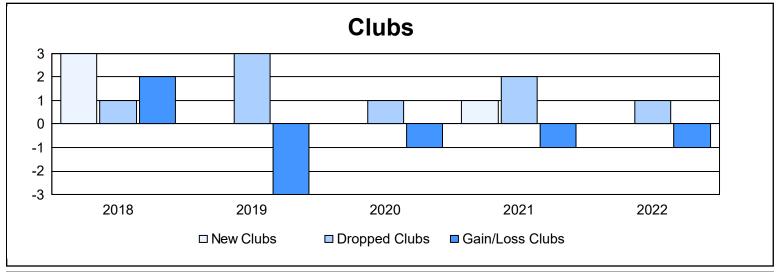

District LB 3 As of June 2022 Cumulative

| Year      | New<br>Clubs | Dropped<br>Clubs | Gain/<br>Loss<br>Clubs | New<br>Members | Charter<br>Members | Reinstate<br>Members | Transfer<br>Members | Total<br>Member<br>Added | Total<br>Members<br>Dropped | Gain/<br>Loss<br>Members |
|-----------|--------------|------------------|------------------------|----------------|--------------------|----------------------|---------------------|--------------------------|-----------------------------|--------------------------|
| 2017-2018 | 3            | 1                | 2                      | 207            | 84                 | 6                    | 3                   | 300                      | 250                         | 50                       |
| 2018-2019 | 0            | 3                | -3                     | 129            | 6                  | 5                    | 5                   | 145                      | 262                         | -117                     |
| 2019-2020 | 0            | 1                | -1                     | 121            | 3                  | 2                    | 3                   | 129                      | 185                         | -56                      |
| 2020-2021 | 1            | 2                | -1                     | 97             | 33                 | 52                   | 0                   | 182                      | 263                         | -81                      |
| 2021-2022 | 0            | 1                | -1                     | 116            | 7                  | 35                   | 3                   | 161                      | 192                         | -31                      |
| Average   | 1            | 2                | -1                     | 134            | 27                 | 20                   | 3                   | 183                      | 230                         | -47                      |